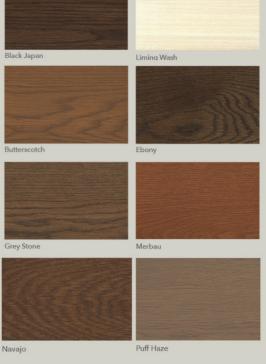

## 2770 WATER BASED PIGMENT LIMING STAIN

A contemporary style floor stain that will transform and compliment your interior flooring.

Available in white and pastel colours for a lime washed effect.

- Low odour, non-flammable & has no requirements for precautions with oily rags and equipment.
- Versatile can be applied over all species of timber.
- Medium to slow dry, easy to apply and results in uniform colour.
- Can be applied by brush, wiping, roller or applicator before wiping off.
- Can be top coated with AQUAPRO water based, DURAPOL moisture cure, POLYTHANE two pack, NATUROIL oil finishes and FASTASEAL and sealers.
- · Water wash up.

**AQUAPRO 2770 COLOUR STAINS** 

Colours shown are as close as possible to actual colours. Note: Due to the limitations of the printing process, photographic and printed images may not represent true colours.