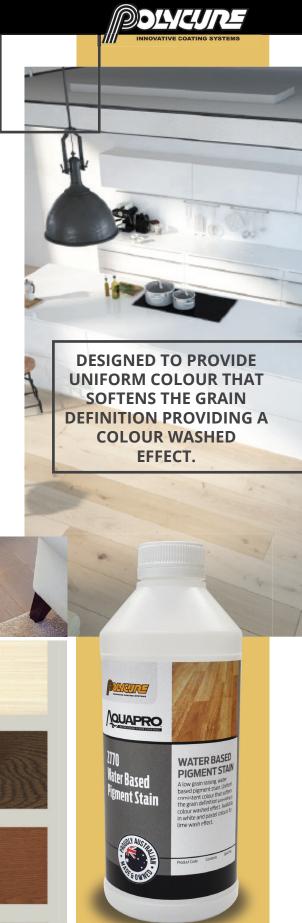

## 2770 WATER BASED PIGMENT LIMING STAIN

A contemporary style floor stain that will transform and compliment your interior flooring.

Available in white and pastel colours for a lime washed effect.

- Low odour, non-flammable & has no requirements for precautions with oily rags and equipment.
- Versatile can be applied over all species of timber.
- Medium to slow dry, easy to apply and results in uniform colour.
- Can be applied by brush, wiping, roller or applicator before wiping off.
- Can be top coated with AQUAPRO water based, DURAPOL moisture cure, POLYTHANE two pack, NATUROIL oil finishes and FASTASEAL and sealers.
- · Water wash up.

**AQUAPRO 2770 COLOUR STAINS** 

Colours shown are as close as possible to actual colours. Note: Due to the limitations of the printing process, photographic and printed images may not represent true colours.