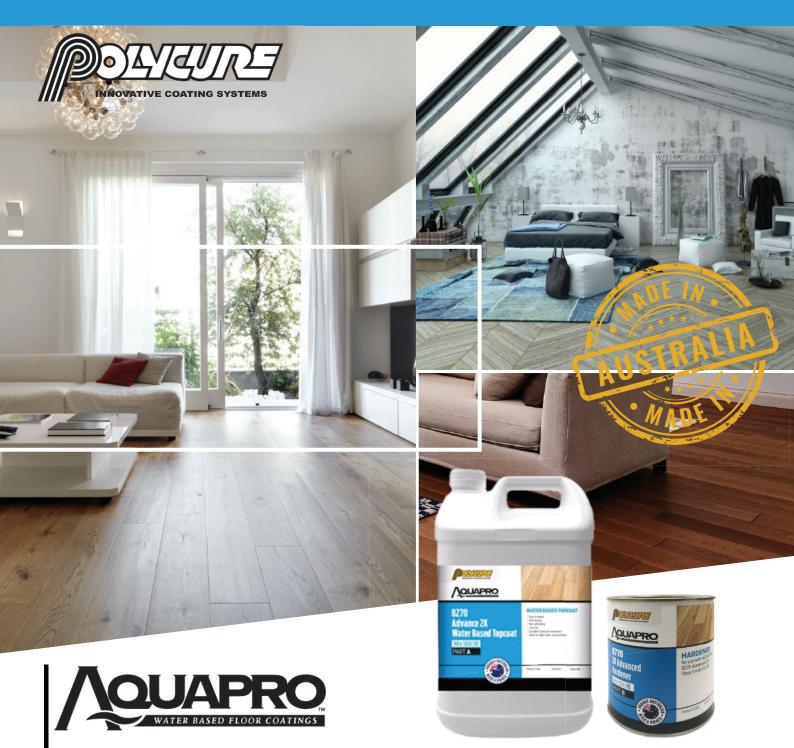

## 8270 ADVANCE 2K FLOOR FINISH

AQUAPRO 8270 Advance 2K is a high performance, two pack, water based floor finish recommended for application to interior parquetry, timber, particleboard and cork flooring. AQUAPRO 8270 Advance 2K has exceptional abrasion resistance and excellent chemical and black heal mark resistance (BHMR). Highly suitable for commercial and high traffic environments.

- Easy to apply
- Excellent abrasion resistance
- Excellent chemical resistance
- Fast drying
- Non yellowing
- Low VOC
- Available in matt, satin and full gloss
- Australian owned and made

Call Us - Tel: (02) 9666 3888