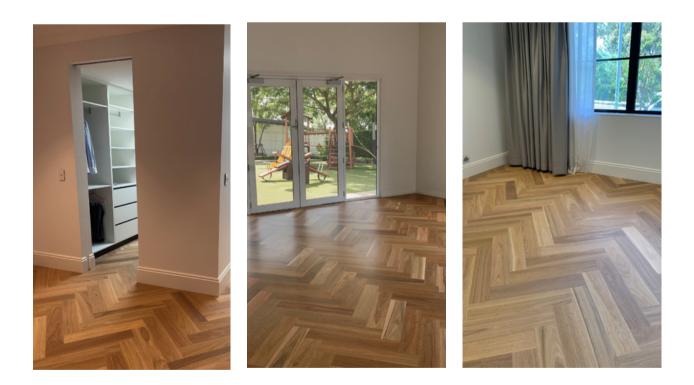

Crafted from single blocks, Hurford's XL Parquetry allows for endless possibilities in parquetry patterns. From the classic elegance of Herringbone to the timeless appeal of Brick Pattern and Square on Square, you can create a floor that reflects your personal style and enhances the ambiance of any room.

#### Suggested Patterns:

Herringbone

**Brick** 

Square on Square

Choose from a selection of Australian Native species to achieve the perfect look for your space. Whether you prefer the warm tones of Spotted Gum or the rich hues of Blackbutt, our range of species ensures that you'll find the perfect match for your design vision.