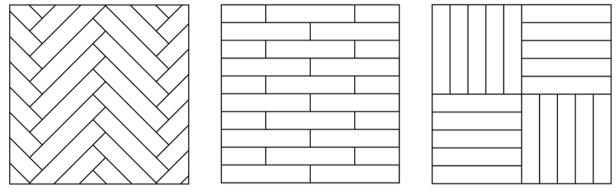

#### Suggested Patterns:

Herringbone

**Brick** 

Square on Square

Choose from a selection of Australian Native species to achieve the perfect look for your space. Whether you prefer the warm tones of Spotted Gum or the rich hues of Blackbutt, our range of species ensures that you'll find the perfect match for your design vision.