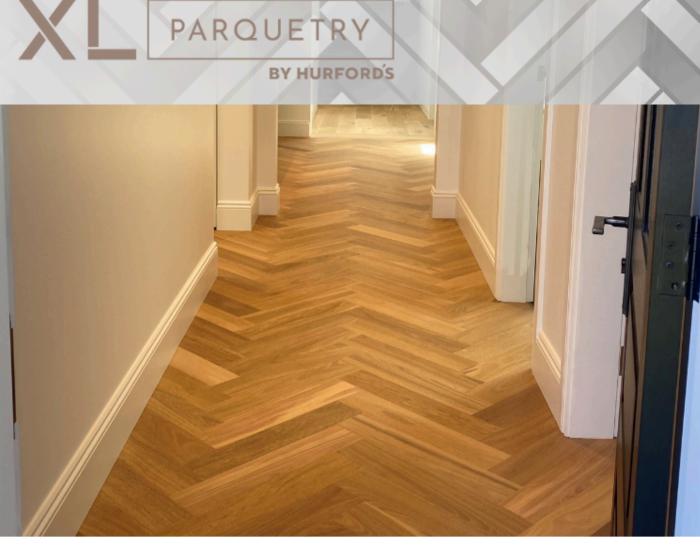

## **Classic beauty redesigned for** modern living...

For a standout and visually appealing designed floor, Hurford's XL Parquetry will give your home or commercial space a unique feature with the charm of historic style.

Crafted from single blocks, Hurford's XL Parquetry allows for endless possibilities in parquetry patterns. From the classic elegance of Herringbone to the timeless appeal of Brick Pattern and Square on Square, you can create a floor that reflects your personal style and enhances the ambiance of any room.